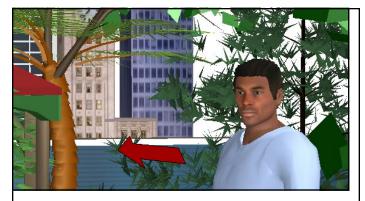

# 1 Sam in CU as Arthur enters behind in MS.

A: Hello, Sam. S: Well, I'll be damned...Arthur?

5' 3" | 79mm | 15°