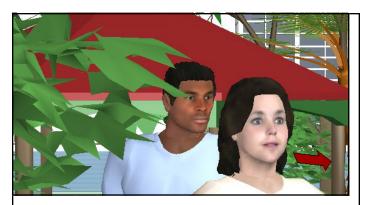

### 3 Sam & Arthur in MCU 2-shot.

S: Sure I do... difference to me. A: Yeah?

5' 3" | 79mm | 15°

3A Pan MCU 2-shot of Sam & Arthur walking right, Arthur following.

S: I had an uncle... A: Did he, now?

5' 3" | 79mm | 15°