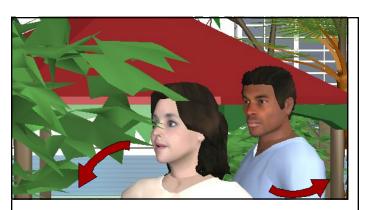

### 2 MCU Sam walking left.

S: Yeah. Now look... like you said. Pan left as Arthur in MS follows.

5' 3" | 79mm | 15°

### 2A MS Arthur as he waits.

S: ... that the day you left here... hospital. A: You know all that. Pan left with Arthur. | 79mm | 15°